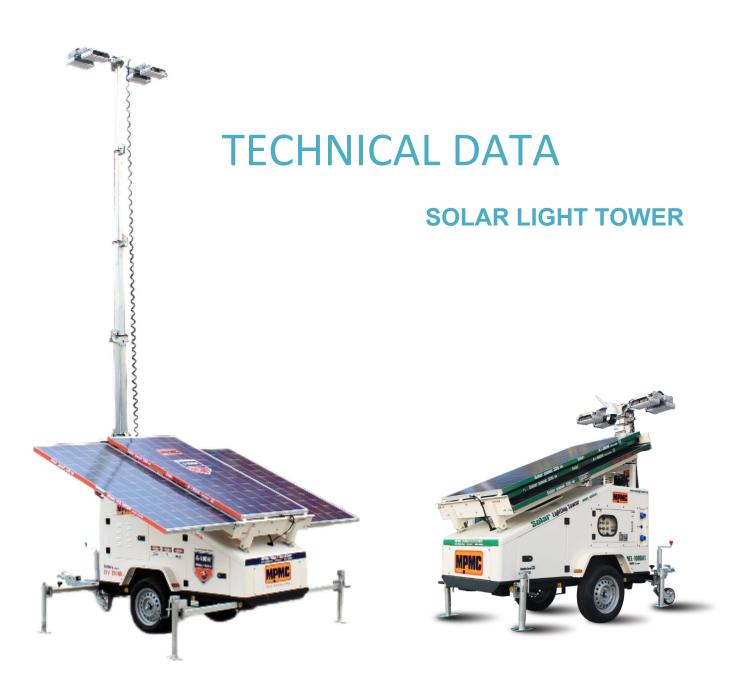

MPMC POWERTECH CORP.

**SOLAR** 

## HSL-1000A

## **Features**

The solar light towers take the advantages of solar renewable energy and LED light systems on the road. Ideal for special events, construction sites, security and any other application where on-demand lighting is desired. This system provides cost-effective bright white LED lighting without all of the disadvantages inherent to diesel lighting systems – high operating costs (diesel fuel, maintenance, labor) as well as carbon emissions, noise, fumes and light pollution.