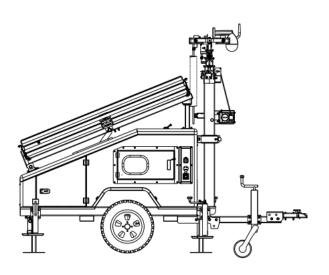

| Dimension                 |                           |
|---------------------------|---------------------------|
| Model                     | HSL-1000A                 |
| Expanding Dimensions      | 3400*2950*7500 mm (LxWxH) |
| Loading Dimensions        | 2267*1140*2550 mm (LxWxH) |
| Weight                    | 740 kg                    |
| Loading Capacity in 40 HQ | 10 units                  |

| Pulling Speed         | ≤25km/h         |  |
|-----------------------|-----------------|--|
| Tire and Rim Size     | 165R13          |  |
| Drawing Bar           | Ball Type       |  |
| Stablished Supports   | 4 * Manual      |  |
| Mast                  |                 |  |
| Mast Type             | Electric        |  |
| Maximum Lifting Heigh | 7.2m            |  |
| Mast Rotation         | 355°            |  |
| Surface spraying      | Galvanized      |  |
| Option                |                 |  |
| Backup Genset         | Gas or Diesel   |  |
| Battery Charger       | AC220V—DC24V    |  |
| Inverter              | DC24V-AC220Vac  |  |
| Cameras               | WIFI or 4G type |  |
|                       |                 |  |