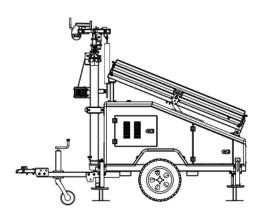

## **Features**

The solar light towers take the advantages of solar renewable energy and LED light systems on the road. Ideal for special events, construction sites, security and any other application where on-demand lighting is desired. This system provides cost-effective bright white LED lighting without all of the disadvantages inherent to diesel lighting systems – high operating costs (diesel fuel, maintenance, labor) as well as carbon emissions, noise, fumes and light pollution.

| Dimension                 |                           |
|---------------------------|---------------------------|
| Model                     | HSL-1000A                 |
| Expanding Dimensions      | 3400*2950*7500 mm (LxWxH) |
| Loading Dimensions        | 2267*1140*2550 mm (LxWxH) |
| Weight                    | 740 kg                    |
| Loading Capacity in 40 HQ | 10 units                  |

| General Specification         |         |
|-------------------------------|---------|
| Rated voltage                 | DC24V   |
| Rated Power (LED Lamp)        | 4×100W  |
| Solar System Charge Time*     | 4 Hours |
| Lighting Discharge Time       | 8 Hours |
| Standby Generator Charge Time | 4 Hours |

Note: \* Direct normal irradiation

| Solar Panel                  |                                                                                          |  |
|------------------------------|------------------------------------------------------------------------------------------|--|
| Maximum Power (Pmax)         | 335W                                                                                     |  |
| Maximum Power Voltage(Vmp)   | 37.6V                                                                                    |  |
| Maximum Power Current (Imp)  | 8.91A                                                                                    |  |
| Power Tolerance              | 0/+5 W                                                                                   |  |
| Dimension                    | 1988*992*40mm(L*W*H)                                                                     |  |
| Lifting angle                | Fixed                                                                                    |  |
| Extending type               | Sliding                                                                                  |  |
| Extending area               | 5.2m <sup>2</sup>                                                                        |  |
| Quantity                     | 3pcs                                                                                     |  |
| Battery Bank                 |                                                                                          |  |
| Туре                         | Lead-acid battery                                                                        |  |
| Model                        | 200AH 12V                                                                                |  |
| Voltage                      | 12V (One battery)                                                                        |  |
| Maximum Charging Current     | 50A                                                                                      |  |
| Quantity                     | 2pcs                                                                                     |  |
| LED Lamp                     |                                                                                          |  |
| Input Voltage                | DC24V                                                                                    |  |
| LED Power                    | 100W                                                                                     |  |
| Light Beam Angle             | 60°                                                                                      |  |
| LED Luminous Efficiency      | 160lm/w                                                                                  |  |
| Correlated Color Temperature | 5000K                                                                                    |  |
| Protection Class             | IP67                                                                                     |  |
| Quantity                     | 4pcs                                                                                     |  |
| Solar Charging Controller    |                                                                                          |  |
| Model                        | TD2410TU                                                                                 |  |
| Manufacturer                 | LDSOLAR                                                                                  |  |
| Rated Current                | 40A                                                                                      |  |
| Rated Voltage                | 24V                                                                                      |  |
| Tracking efficiency          | Max 98.5% (MPPT)                                                                         |  |
| Protection Function          | Reverse connection Overcharging Over-discharging Over voltage Over load Short circuit.   |  |
| Display Function             | Battery Charging and discharging condition                                               |  |
| Light Load Model             | <ul><li>a) Sensor Mode</li><li>b) Timer and Sensor Mode</li><li>c) Normal Mode</li></ul> |  |
| Trailer                      |                                                                                          |  |
| Model                        | B750 (Off road)                                                                          |  |
| Loading Capacity             | 750kg                                                                                    |  |

| Pulling Speed         | ≤25km/h         |  |
|-----------------------|-----------------|--|
| Tire and Rim Size     | 165R13          |  |
| Drawing Bar           | Ball Type       |  |
| Stablished Supports   | 4 * Manual      |  |
| Mast                  |                 |  |
| Mast Type             | Electric        |  |
| Maximum Lifting Heigh | 7.2m            |  |
| Mast Rotation         | 355°            |  |
| Surface spraying      | Galvanized      |  |
| Option                |                 |  |
| Backup Genset         | Gas or Diesel   |  |
| Battery Charger       | AC220V—DC24V    |  |
| Inverter              | DC24V-AC220Vac  |  |
| Cameras               | WIFI or 4G type |  |
|                       |                 |  |